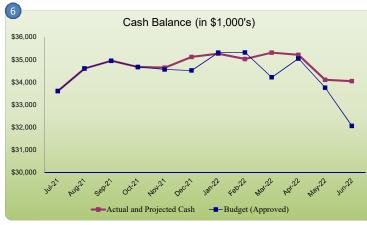

| Year-End Cash Balance     |            |           |  |  |  |  |  |  |  |
|---------------------------|------------|-----------|--|--|--|--|--|--|--|
| Projected Budget Variance |            |           |  |  |  |  |  |  |  |
| 34,047,129                | 32,058,989 | 1,988,140 |  |  |  |  |  |  |  |

## **Balance Sheet**

As of March 31, 2022, the school's cash balance was \$35.31M. By June 30, 2022, the school's cash balance is projected to be \$34.05M, which represents a 119% reserve.

As of March 31, 2022, the Accounts Receivable balance was \$3K, up from -\$7K in the previous month, due to the receipt of revenue earned in FY20-21.