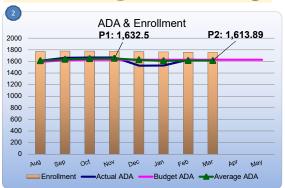

| 3 | Average Daily Attendance Analysis |                              |           |                |                    |                         |                  |  |  |  |  |  |  |
|---|-----------------------------------|------------------------------|-----------|----------------|--------------------|-------------------------|------------------|--|--|--|--|--|--|
|   | Category                          | Actual<br>through<br>Month 8 | Actual P2 | Budgeted<br>P2 | Better/<br>(Worse) | Prior Month<br>Forecast | Prior Year<br>P2 |  |  |  |  |  |  |
|   | Enrollment                        | 1,753                        | 1,753     | 1,795          | (42)               | 1,795                   | 1,715            |  |  |  |  |  |  |
|   | ADA %                             | 91.5%                        | 92.0%     | 91.0%          | 1.0%               | 91.0%                   | 92.0%            |  |  |  |  |  |  |
| Α | verage ADA                        | 1,613.89                     | 1,613.89  | 1,628.96       | (15.07)            | 1,613.35                | 1,641.22         |  |  |  |  |  |  |

## **ACES**

Budgeted average ADA for FY21-22 is 471.81 based on an enrollment of 508 and a 93.0% attendance rate.

The forecast assumes an ADA of 468.66 based on an enrollment of 501 and a 93.0% attendance rate.

In Month 8, ADA was 470.79 with 501 students enrolled at the end of the month and a 93.9% ADA rate.

Average ADA for the year (through Month 8) is 468.66 (a 92.6% ADA rate for the year to date).

## **TAS**

Budgeted average ADA for FY21-22 is 714.03 based on an enrollment of 783 and a 93.0% attendance rate.

The forecast assumes an ADA of 703.21 based on an enrollment of 763 and a 93.0% attendance rate.

In Month 8, ADA was 716 with 763 students enrolled at the end of the month and a 93.9% ADA rate.

Average ADA for the year (through Month 8) is 703.21 (a 92.0% ADA rate for the year to date).

## **WAHS**

Budgeted average ADA for FY21-22 is 443.12 based on an enrollment of 504 and an 88.7% attendance rate.

The forecast assumes an ADA of 442.02 based on an enrollment of 489 and a 90.0% attendance rate.

In Month 8, ADA was 429.43 with 489 students enrolled at the end of the month and an 87.7% ADA rate.

Average ADA for the year (through Month 8) is 442.02 (an 89.8% ADA rate for the year to date).

This report will discuss revenue and expenditure variances from the Board-approved budget that are above \$20,000 and 10%.