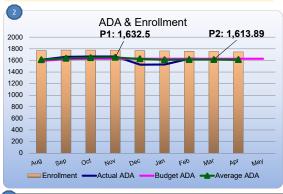

| 3 Average Daily Attendance Analysis |                              |           |                |                    |                         |                  |  |  |  |  |  |
|-------------------------------------|------------------------------|-----------|----------------|--------------------|-------------------------|------------------|--|--|--|--|--|
| Category                            | Actual<br>through<br>Month 9 | Actual P2 | Budgeted<br>P2 | Better/<br>(Worse) | Prior Month<br>Forecast | Prior Year<br>P2 |  |  |  |  |  |
| Enrollment                          | 1,748                        | 1,753     | 1,795          | (42)               | 1,753                   | 1,715            |  |  |  |  |  |
| ADA %                               | 91.6%                        | 92.0%     | 91.0%          | 1.0%               | 91.0%                   | 92.0%            |  |  |  |  |  |
| Average ADA                         | 1,612.14                     | 1,613.89  | 1,628.96       | (15.07)            | 1,613.89                | 1,641.22         |  |  |  |  |  |