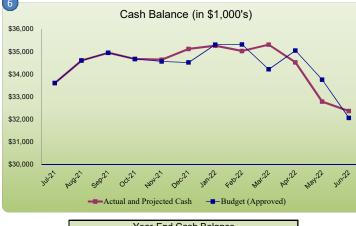

| Year-End Cash Balance |            |          |  |  |  |  |  |  |
|-----------------------|------------|----------|--|--|--|--|--|--|
| Projected             | Budget     | Variance |  |  |  |  |  |  |
| 32,363,871            | 32,058,989 | 304,882  |  |  |  |  |  |  |

### **Balance Sheet**

As of April 30, 2022, the school's cash balance was \$34.53M. By June 30, 2022, the school's cash balance is projected to be \$32.36M, which represents a 112% reserve.

As of April 30, 2022, the Accounts Receivable balance was \$13,650.