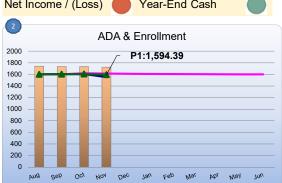

### **KEY POINTS**

ADA is trending below the revised budget through Month 4. P1 ADA is 1,594.39.

| Average ADA   1,594.59        | 1,592.43       | 1,002.51    | (10.06)     | 1,000.55       | ,002.00        | IICLUFF C. GI | ан Сар        | 05.170                                | 5.176 0.076 | 00.170     |
|-------------------------------|----------------|-------------|-------------|----------------|----------------|---------------|---------------|---------------------------------------|-------------|------------|
| 5                             | Forecast       | VS. Bu      | dget        | VS. Las        | t Month        |               | FY 22-23 YTD  |                                       | Histo       | rical      |
| INCOME STATEMENT              | As of 11/30/22 | FY 22-23    | Variance    |                |                |               |               | Variance                              |             |            |
| INCOME STATEMENT              | AS 01 11/30/22 | Budget      | B/(W)       | Prior Month FC | Variance B/(W) | Actual YTD    | Budget YTD    | B/(W)                                 | FY 21-22    | FY 20-21   |
|                               |                |             |             |                |                |               |               |                                       |             |            |
| Local Control Funding Formula | 22,628,137     | 22,771,563  | (143,426)   | , ,            | (1,296,827)    | 6,527,314     | 6,673,168     | V /                                   | 21,105,700  | 19,049,440 |
| Federal Revenue               | 5,059,421      | 4,685,614   | 373,807     | 5,082,851      | (23,430)       | 544,535       | 409,404       |                                       | 4,004,623   | 4,996,257  |
| State Revenue                 | 2,038,112      | 1,206,233   | 831,879     | 6,031,012      | (3,992,900)    | 259,968       | 541,248       |                                       | 1,020,984   | 2,104,307  |
| Other Local Revenue           | 2,449,828      | 2,441,070   | 8,758       | 2,517,430      | (67,602)       | 811,678       | 853,330       | · · · · · · · · · · · · · · · · · · · | 973,333     | 6,255,484  |
| Grants/Fundraising            | 15,723         | -           | 15,723      | -              | 15,723         | 18,393        | 16,654        | 1,739                                 | 36,382      | 20,751     |
|                               |                |             |             |                |                |               |               |                                       |             |            |
| TOTAL REVENUE                 | 32,191,221     | 31,104,479  | 1,086,742   | 37,556,257     | (5,365,036)    | 8,161,889     | 8,493,803     | (331,915)                             | 27,141,022  | 32,426,239 |
| Total per ADA                 | 20,215         | 19,410      | 805         | 23,584         | (3,369)        |               |               |                                       | 16,324      | 19,745     |
| w/o Grants/Fundraising        | 20,205         | 19,410      | 795         | 23,584         | (3,379)        |               |               |                                       | 16,302      | 19,733     |
| Certificated Salaries         | 13,486,605     | 12,819,759  | (666,846)   | 13,512,556     | 25,950         | 5,426,702     | 5,471,284     | 44,582                                | 10,655,877  | 10,600,606 |
| Classified Salaries           | 4,534,182      | 4,624,451   | 90,269      | 4,686,712      | 152,530        | 1,615,127     | 1,585,505     | (29,622)                              | 3,418,999   | 3,168,478  |
| Benefits                      | 4,988,618      | 5,615,776   | 627,158     | 6,632,514      | 1,643,896      | 1,904,212     | 1,965,181     | 60,969                                | 3,929,055   | 3,819,510  |
| Student Supplies              | 2,576,167      | 2,340,940   | (235,227)   | 2,400,442      | (175,725)      | 878,980       | 918,166       | 39,185                                | 2,919,284   | 4,521,734  |
| Operating Expenses            | 8,535,479      | 7,137,070   | (1,398,409) | 7,100,836      | (1,434,644)    | 3,673,904     | 3,707,840     | 33,936                                | 11,147,948  | 7,302,724  |
| Other                         | 2,188,981      | 2,053,753   | (135,228)   | 2,160,362      | (28,619)       | 993,553       | 967,227       | (26,327)                              | 2,245,404   | 2,296,733  |
|                               |                |             |             |                |                |               |               |                                       |             |            |
| TOTAL EXPENSES                | 36,310,032     | 34,591,750  | (1,718,283) | 36,493,421     | 183,389        | 14,492,479    | 14,615,202    | 122,723                               | 34,316,568  | 31,709,785 |
| Total per ADA                 | 22,802         | 21,586      | (1,216)     | 22,917         | (115)          |               |               |                                       | 20,639      | 19,309     |
| NET INCOME / (LOSS)           | (4,118,811)    | (3,487,270) | (631,542)   | 1,062,836      | (5,181,647)    | (6,330,590)   | (6,121,398)   | (209,192)                             | (7,175,546) | 716,453    |
| OPERATING INCOME              | (2,040,943)    | (1,433,518) | (607,425)   | 3,127,546      | (5,168,489)    | (5,448,150)   | (5,249,824)   | (198,327)                             | (5,105,165) | 2,817,083  |
| EBITDA                        | (1,929,830)    | (1,433,518) | (496,312)   | 3,223,198      | (5,153,028)    | (5,337,037)   | (5, 154, 172) | (182,865)                             | (4,930,142) | 3,013,187  |