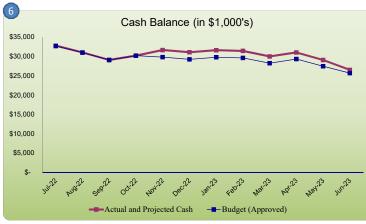

#### **Balance Sheet**

As of November 30, 2022, the school's cash balance was \$31.66M. By June 30, 2023, the school's cash balance is projected to be \$26.54M, which represents an 78% reserve.

As of November 30, 2022, operating cash was \$2.11M. Investments represented \$29.55M.